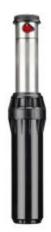

## I-40-06-SS-HS-R

Brand: Landscape Irrigation Product Line: Rotors Product Model: I-40 SKU: I4006SSHSR

**Description:** I-40 Rotor, 15 cm, adjustable from 50° to 360°, 1" (25 mm) inlet, stainless steel riser, check valve, high-speed, reclaimed ID, six nozzles included

Pop-up Height: 6" UPC-A: 0611698156650 Qty. / Bag: 12 Master Carton: 12 Land Pallet: 1080 Ocean Pallet: 1440 Application Type: Commercial Sports Field Feature Options: High speed Reclaimed water Stainless steel Inlet Size: 1"