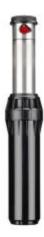

## I-40-06-SS-ON-R-20

**Brand:** Landscape Irrigation

Product Line: Rotors
Product Model: I-40
SKU: I4006SSONR20

Description: I-40 Rotor, 15 cm, full-circle, with opposing nozzle, 1" (25 mm) inlet, stainless steel riser, check valve,

reclaimed ID, nozzle 20 installed

**Pop-up Height:** 6" **UPC-A:** 0611698287194

Qty. / Bag: 12 Master Carton: 12 Land Pallet: 1080 Ocean Pallet: 1440

**Application Type:** Commercial Sports Field

Feature Options: Opposing nozzles Reclaimed water Stainless steel

Inlet Size: 1"

Copyright © 2025 Hunter Industries Inc. Hunter, the Hunter logo, and other marks are trademarks of Hunter Industries Inc., registered in the U.S. and certain other countries.

https://hunterirrigation.com/irrigation-product/i-40/i-40-06-ss-r-20 010425