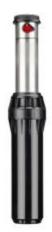

## I-40-06-SS-ON-R-25

Brand: Landscape Irrigation
Product Line: Rotors
Product Model: I-40
SKU: I4006SSONR25
Description: I-40 Rotor, 15 cm, full-circle, with opposing nozzle, 1" (25 mm) inlet, stainless steel riser, check valve, reclaimed ID, nozzle 25 installed
Pop-up Height: 6"
UPC-A: 0611698287217
Qty. / Bag: 12
Master Carton: 12
Land Pallet: 1080