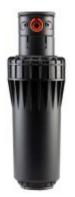

## I-90-36V-43

Brand: Landscape IrrigationProduct Line: RotorsProduct Model: 1-90SKU: 19036V43Description: 1-90 Rotor, 8 cm, full-circle, 1½" (40 mm) inlet, check valve, opposing nozzles, nozzle 43 installedPop-up Height: 3"UPC-A: 0611698126714Qty. / Bag: 6Master Carton: 6Land Pallet: 240Ocean Pallet: 336Application Type: Commercial Sports FieldInlet Size: 1½"