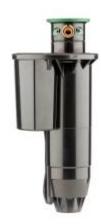

## STG-900-73

**Brand:** Landscape Irrigation **Product Line:** ST System **Product Model:** STG-900

**SKU:** STG90073

**Description:** Synthetic turf rotor, 8 cm pop-up, adjustable from 40° to 360°, plastic riser, 1½" (40 mm) Acme inlet threads,

Total-Top-Service Technology, nozzle 73 installed

**Pop-up Height:** 3" **UPC-A:** 0611698270349

Qty. / Bag: 4 Master Carton: 4 Land Pallet: 180 Ocean Pallet: 180

**Application Type:** Commercial Sports Field