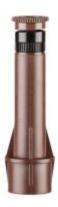

## **PROS-00-PRS30**

**Brand:** Landscape Irrigation **Product Line:** Spray Bodies

Product Model: Pro-Spray® PRS30

**SKU:** PROS00PRS30

Description: Pro-Spray PRS30 Sprinkler Body, shrub adapter with 2.1 bar pressure regulator and ½" inlet, brown; accepts

female thread nozzles

Pop-up Height: Shrub

UPC-A: 0611698160305

Qty. / Bag: 25/250

Master Carton: 250

Land Pallet: 18000 Ocean Pallet: 22000

Features: 30 PSI pressure regulation EPA WaterSense certified

Inlet Size: ½"