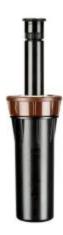

## **PROS-03-PRS30**

**Brand:** Landscape Irrigation **Product Line:** Spray Bodies

Product Model: Pro-Spray® PRS30

**SKU:** PROS03PRS30

**Description:** Pro-Spray PRS30 Sprinkler Body, 7.6 cm pop-up with 2.1 bar pressure regulator, ½" inlet, and brown cap;

accepts female thread nozzles

**Pop-up Height:** 3" **UPC-A:** 0611698908068

Qty. / Bag: 50 Master Carton: 50 Land Pallet: 3600 Ocean Pallet: 3600

Copyright © 2024 Hunter Industries Inc. Hunter, the Hunter logo, and other marks are trademarks of Hunter Industries Inc., registered in the U.S. and certain other countries.