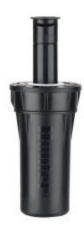

## PROS-02

**Brand:** Landscape Irrigation **Product Line:** Spray Bodies **Product Model:** Pro-Spray®

**SKU:** PROS02

Description: Pro-Spray Sprinkler Body, 5 cm pop-up with ½" inlet; accepts female thread nozzles