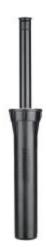

## **PROS-06**

**Brand:** Landscape Irrigation **Product Line:** Spray Bodies **Product Model:** Pro-Spray®

**SKU:** PROS06

**Description:** Pro-Spray Sprinkler Body, 15 cm pop-up with ½" inlet; no side inlet, accepts female thread nozzles

**Pop-up Height:** 6" **UPC-A:** 0611698111154

Qty. / Bag: 25 Master Carton: 25 Land Pallet: 2400 Ocean Pallet: 3200 Inlet Size: ½"

Copyright © 2024 Hunter Industries Inc. Hunter, the Hunter logo, and other marks are trademarks of Hunter Industries Inc., registered in the U.S. and certain other countries.