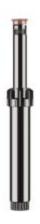

## **PSU-04-8A**

**Brand:** Landscape Irrigation **Product Line:** Spray Bodies **Product Model:** PS Ultra

SKU: PSU048A

Description: PS Ultra Sprinkler Body, 10 cm slim pop-up with preinstalled nozzle, 2.4 m radius, adjustable arc (0° to 360°),

 $\frac{1}{2}$ " inlet, and large inlet filter screen

**Pop-up Height:** 4" **UPC-A:** 0611698379066

Qty. / Bag: 100 Master Carton: 100 Land Pallet: 7200 Ocean Pallet: 9000

Features: Preinstalled nozzle

Inlet Size: ½"
Radius: 8'