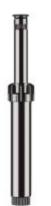

## **PSU-04-15A**

Brand: Landscape Irrigation Product Line: Spray Bodies

Product Model: PS Ultra

**SKU:** PSU0415A

**Description:** PS Ultra Sprinkler Body, 10 cm slim pop-up with preinstalled nozzle, 4.6 m radius, adjustable arc (0° to 360°),  $\frac{1}{2}$ " inlet, and large inlet filter screen