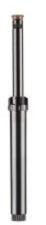

## **PSU-06-8A**

Brand: Landscape Irrigation

Product Line: Spray Bodies

Product Model: PS Ultra

SKU: PSU068A

**Description:** PS Ultra Sprinkler Body, 15 cm slim pop-up with preinstalled nozzle, 2.4 m radius, adjustable arc (0° to 360°),  $\frac{1}{2}$ " inlet, and large inlet filter screen

Pop-up Height: 6" UPC-A: 0611698370445 Qty. / Bag: 100 Master Carton: 100 Land Pallet: 5400 Ocean Pallet: 6300 Features: Preinstalled nozzle Inlet Size: ½" Radius: 8'

Copyright © 2024 Hunter Industries Inc. Hunter, the Hunter logo, and other marks are trademarks of Hunter Industries Inc., registered in the U.S. and certain other countries.