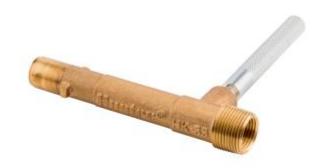

## **HK-33**

**Brand:** Landscape Irrigation

Product Line: Valves

Product Model: Quick Couplers

**SKU:** HK33

Description: HK Quick Coupler Key, 3/4" double lug inlet, combination 3/4" male / 1/2" female outlet; compatible with HQ-3 and

HQ-33 Valves plus HS-0 Hose Swivel

**UPC-A:** 0611698145777

Qty. / Bag: 10 Master Carton: 10 Land Pallet: 2100 Ocean Pallet: 2100

Copyright © 2024 Hunter Industries Inc. Hunter, the Hunter logo, and other marks are trademarks of Hunter Industries Inc., registered in the U.S. and certain other countries.