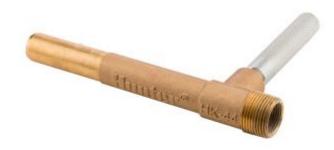

## **HK-44**

**Brand:** Landscape Irrigation

Product Line: Valves

Product Model: Quick Couplers

**SKU:** HK44

**Description:** HK Quick Coupler Key, 1" (25 mm) single stainless lug inlet, combination 1" (25 mm) male / 3/4" female outlet;

compatible with HQ-44 Valves plus HS-1 and HS-2 Hose Swivels

UPC-A: 0611698145784

Qty. / Bag: 10 Master Carton: 10 Land Pallet: 960 Ocean Pallet: 960

Copyright © 2024 Hunter Industries Inc. Hunter, the Hunter logo, and other marks are trademarks of Hunter Industries Inc., registered in the U.S. and certain other countries.