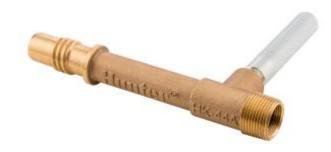

## **HK-44A**

**Brand:** Landscape Irrigation

Product Line: Valves

Product Model: Quick Couplers

SKU: HK44A

Description: HK Quick Coupler Key, 1" (25 mm) Acme inlet, combination 1" (25 mm) male / 3/4" female outlet; compatible

with HQ-44-AW Valve plus HS-1 and HS-2 Hose Swivels

**UPC-A:** 0611698145791

Qty. / Bag: 10 Master Carton: 10 Land Pallet: 960 Ocean Pallet: 960

Copyright © 2024 Hunter Industries Inc. Hunter, the Hunter logo, and other marks are trademarks of Hunter Industries Inc., registered in the U.S. and certain other countries.