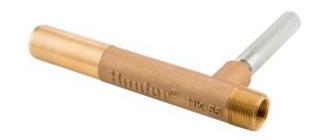

## **HK-55**

**Brand:** Landscape Irrigation

Product Line: Valves

Product Model: Quick Couplers

**SKU:** HK55

Description: HK Quick Coupler Key, 11/4" single stainless steel lug inlet, 1" (25 mm) female outlet; compatible with HQ-5

Valve plus HS-1 and HS-2 Hose Swivels

UPC-A: 0611698145807

Qty. / Bag: 10 Master Carton: 10 Land Pallet: 640 Ocean Pallet: 640 Inlet Size: 11/4"

Copyright © 2024 Hunter Industries Inc. Hunter, the Hunter logo, and other marks are trademarks of Hunter Industries Inc., registered in the U.S. and certain other countries.