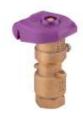

## **HQ-33-DLRC-R**

**Brand:** Landscape Irrigation

Product Line: Valves

Product Model: Quick Couplers

**SKU:** HQ33DLRCR

Description: HQ Quick Coupler, 3/4" female inlet, 2 slots, 2-piece body; compatible with HK-33 Quick Coupler Key, HS-0 Hose

Swivel, and purple locking lid\*

UPC-A: 0611698151761

Qty. / Bag: 10 Master Carton: 10 Land Pallet: 1050 Ocean Pallet: 1050

Inlet Size: 3/4"

Copyright © 2024 Hunter Industries Inc. Hunter, the Hunter logo, and other marks are trademarks of Hunter Industries Inc., registered in the U.S. and certain other countries.