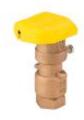

## **HQ-33-DRC**

**Brand:** Landscape Irrigation

Product Line: Valves

Product Model: Quick Couplers

**SKU:** HQ33DRC

Description: HQ Quick Coupler, 3/4" female inlet, 2 slots, 2-piece body; compatible with HK-33 Quick Coupler Key, HS-0 Hose

Swivel, and yellow lid **UPC-A:** 0611698145661

Qty. / Bag: 10 Master Carton: 10 Land Pallet: 1050 Ocean Pallet: 1050

Inlet Size: 3/4"

Copyright © 2024 Hunter Industries Inc. Hunter, the Hunter logo, and other marks are trademarks of Hunter Industries Inc., registered in the U.S. and certain other countries.