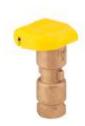

## HQ-3-RC

**Brand:** Landscape Irrigation

Product Line: Valves

Product Model: Quick Couplers

**SKU:** HQ3RC

Description: HQ Quick Coupler, 3/4" female inlet, 2 slots, 1-piece body; compatible with HK-33 Quick Coupler Key, HS-0 Hose

Swivel, and yellow lid **UPC-A:** 0611698145654

Qty. / Bag: 10 Master Carton: 10 Land Pallet: 1280 Ocean Pallet: 1200

Inlet Size: 3/4"

Copyright © 2024 Hunter Industries Inc. Hunter, the Hunter logo, and other marks are trademarks of Hunter Industries Inc., registered in the U.S. and certain other countries.