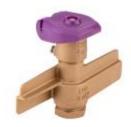

## **HQ-44-LRC-AW-R**

**Brand:** Landscape Irrigation

Product Line: Valves

Product Model: Quick Couplers

**SKU:** HQ44LRCAWR

Description: HQ Quick Coupler, 1" (25 mm) female inlet, 2-piece body, anti-rotation wings, Compatible with HK-44A Quick

Coupler Key, HS-1 or HS-2 Hose Swivel, and purple locking lid\*

UPC-A: 0611698151785

Qty. / Bag: 10 Master Carton: 10 Land Pallet: 480 Ocean Pallet: 480

Inlet Size: 1"

Copyright © 2024 Hunter Industries Inc. Hunter, the Hunter logo, and other marks are trademarks of Hunter Industries Inc., registered in the U.S. and certain other countries.