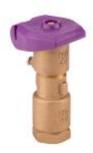

## **HQ-44-LRC-R**

**Brand:** Landscape Irrigation

Product Line: Valves

Product Model: Quick Couplers

**SKU:** HQ44LRCR

Description: HQ Quick Coupler, 1" (25 mm) female inlet, 1 slot, 2-piece body; compatible with HK-44 Quick Coupler Key,

HS-1 or HS-2 Hose Swivel, and purple locking lid\*

UPC-A: 0611698151778

Qty. / Bag: 10 Master Carton: 10 Land Pallet: 600 Ocean Pallet: 600 Inlet Size: 1"

Copyright © 2024 Hunter Industries Inc. Hunter, the Hunter logo, and other marks are trademarks of Hunter Industries Inc., registered in the U.S. and certain other countries.