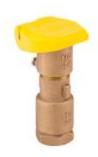

## **HQ-44-RC**

**Brand:** Landscape Irrigation

Product Line: Valves

Product Model: Quick Couplers

**SKU:** HQ44RC

Description: HQ Quick Coupler, 1" (25 mm) female inlet, 1 slot, 2-piece body; compatible with HK-44 Quick Coupler Key,

HS-1 or HS-2 Hose Swivel, and yellow lid

UPC-A: 0611698145685

Qty. / Bag: 10 Master Carton: 10 Land Pallet: 600 Ocean Pallet: 600 Inlet Size: 1"

Copyright © 2024 Hunter Industries Inc. Hunter, the Hunter logo, and other marks are trademarks of Hunter Industries Inc., registered in the U.S. and certain other countries.