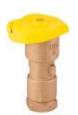

## HQ-5-LRC

Brand: Landscape Irrigation Product Line: Valves Product Model: Quick Couplers SKU: HQ5LRC Description: HQ Quick Coupler, 1" (25 mm) female inlet, 1 slot, 1-piece body; compatible with HK-55 Quick Coupler Key, HS-1 or HS-2 Hose Swivel, and yellow locking lid UPC-A: 0611698145739 Qty. / Bag: 10 Master Carton: 10 Land Pallet: 720 Ocean Pallet: 720 Inlet Size: 1"