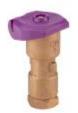

## HQ-5-LRC-R

Brand: Landscape Irrigation Product Line: Valves Product Model: Quick Couplers SKU: HQ5LRCR Description: HQ Quick Coupler, 1" (25 mm) female inlet, 1 slot, 1-piece body; compatible Key HK-55, HS-1 or HS-2 Hose Swivel, and purple locking lid\* UPC-A: 0611698151792 Qty. / Bag: 10 Master Carton: 10 Land Pallet: 720 Ocean Pallet: 720 Inlet Size: 1"