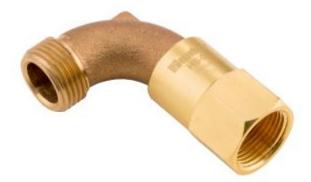

## HS-0

Brand: Landscape Irrigation Product Line: Valves Product Model: Quick Couplers SKU: HSO Description: Hose Swivel, ¾" NPT female inlet, ¾" hose outlet; compatible with HK-33 Quick Coupler Key UPC-A: 0611698145814 Qty. / Bag: 10 Master Carton: 10 Land Pallet: 2520 Ocean Pallet: 2520