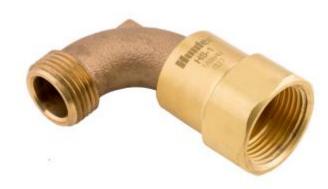

## HS-1

**Brand:** Landscape Irrigation

**Product Line:** Valves

Product Model: Quick Couplers

SKU: HS1

**Description:** Hose Swivel, 1" (25 mm) NPT female inlet, <sup>3</sup>/<sub>4</sub>" hose outlet, compatible with HK-44, HK-44A, and HK-55 Quick

Coupler Keys

**UPC-A:** 0611698145821

Qty. / Bag: 10 Master Carton: 10 Land Pallet: 2100 Ocean Pallet: 2100

Copyright © 2024 Hunter Industries Inc. Hunter, the Hunter logo, and other marks are trademarks of Hunter Industries Inc., registered in the U.S. and certain other countries.