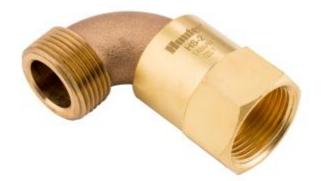

## HS-2

Brand: Landscape Irrigation

Product Line: Valves

Product Model: Quick Couplers

SKU: HS2

**Description:** Hose Swivel, 1" (25 mm) NPT female inlet, 1" (25 mm) hose outlet; compatible with HK-44, HK-44A, and HK-55 Quick Coupler Keys