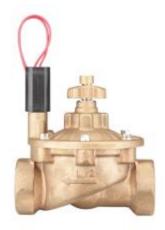

## **IBV-101G-FS**

Brand: Landscape IrrigationProduct Line: ValvesProduct Model: IBVSKU: IBV101GFSDescription: IBV Valve, 1" (25 mm) brass globe valve with flow control and factory-installed Filter Sentry MechanismUPC-A: 0611698152331Qty. / Bag: 4Master Carton: 4Land Pallet: 320Ocean Pallet: 320Feature Options: Filter Sentry Mechanism Flow controlInlet Size: 1"Material: Brass