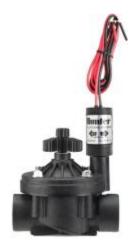

## ICV-101G-FS-DC

**Brand:** Landscape Irrigation

Product Line: Valves
Product Model: ICV
SKU: ICV101GFSDC

Description: ICV Valve, 1" (25 mm) glass-filled nylon globe valve with flow control, factory-installed Filter Sentry

Mechanism, and DC-Latching Solenoid

UPC-A: 0611698160244

Qty. / Bag: 12 Master Carton: 12 Land Pallet: 720 Ocean Pallet: 936

Feature Options: Filter Sentry Mechanism DC-latching solenoid Flow control

Inlet Size: 1"
Material: Plastic