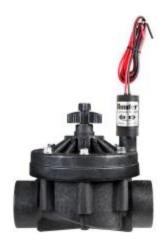

## ICV-151G-DC

**Brand:** Landscape Irrigation

Product Line: Valves
Product Model: ICV
SKU: ICV151GDC

**Description:** ICV Valve, 1½" (40 mm) glass-filled nylon globe valve with flow control and DC-Latching Solenoid