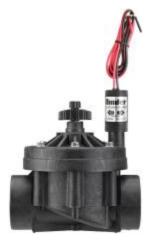

## ICV-201G-DC

Brand: Landscape Irrigation

Product Line: Valves
Product Model: ICV
SKU: ICV201GDC

Description: ICV Valve, 2" (50 mm) glass-filled nylon globe valve with flow control and DC-Latching Solenoid

**UPC-A:** 0611698155813

Qty. / Bag: 8 Master Carton: 8 Land Pallet: 256 Ocean Pallet: 320

Feature Options: DC-latching solenoid Flow control

Inlet Size: 2"
Material: Plastic

Copyright © 2024 Hunter Industries Inc. Hunter, the Hunter logo, and other marks are trademarks of Hunter Industries Inc., registered in the U.S. and certain other countries.