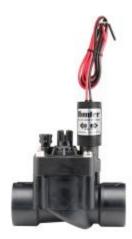

## **PGV-101-G-DC**

**Brand:** Landscape Irrigation

Product Line: Valves
Product Model: 1" PGV

SKU: PGV101GDC

Description: PGV Valve, screw-top, 1" (25 mm) valve with flow control, female thread inlet / outlet, and DC-Latching

Solenoid

UPC-A: 0611698159248

Qty. / Bag: 20 Master Carton: 20 Land Pallet: 960 Ocean Pallet: 1320

Feature Options: DC-latching solenoid Flow control

Inlet Size: 1"
Material: Plastic

Copyright © 2024 Hunter Industries Inc. Hunter, the Hunter logo, and other marks are trademarks of Hunter Industries Inc., registered in the U.S. and certain other countries.