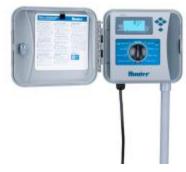

## P2C-401-E

**Brand:** Landscape Irrigation **Product Line:** Controllers **Product Model:** Pro-C®

**SKU:** P2C401E

Description: Pro-C Controller, 4-station base model, plastic wall mount cabinet, 230 VAC with European cable and plug

**Number of Stations:** 4-32

**Application Type:** Outdoor/indoor

Controller Power: AC

**Enclosure:** Plastic

Field Valve Connection: Conventional wired

Flow: Without Flow

**Sensor Compatibility:** Rain Freeze Wind Soil Moisture