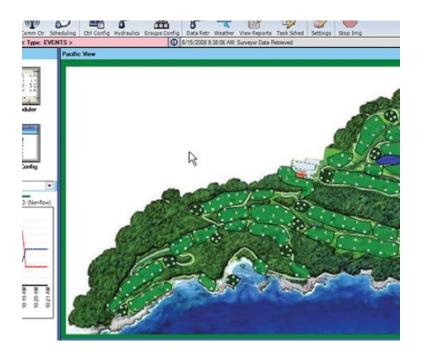

## SURVEYOR SOFTWARE SPECIFICATIONS

- Runs on 32- or 64-bit Windows 7
- No limit to the number of watering schedules
- Up to 999 field controllers
- Up to 102,897 stations
- ET-based scheduling is automatic with a weather station or can be entered manually
- Hydraulic and electrical management is automatic and graphed to individual stations
- CAD, aerial photo, user-drawn or all three map options
- Built-in map editor with customizable drawing objects
- Built-in calendar to schedule repeating tasks
- Stored historical reports