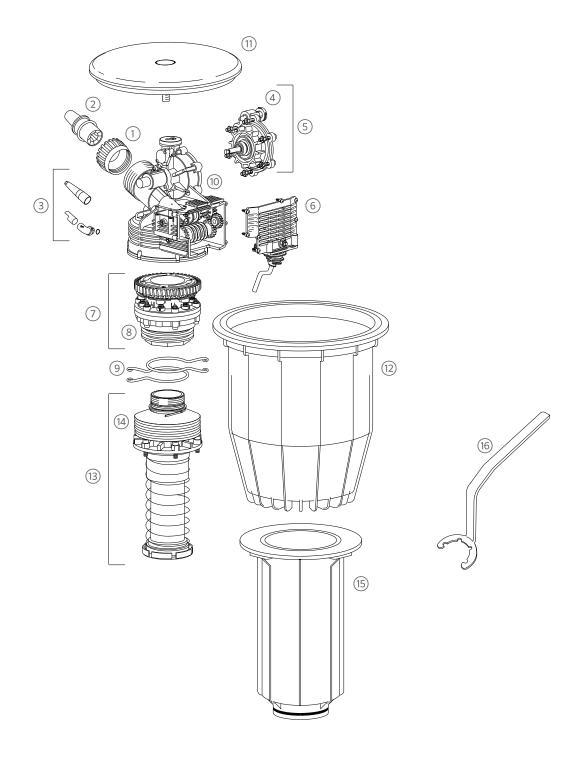

## ST-1600-HSB: POP-UP & GEAR-DRIVE

| ITEM | DESCRIPTION                          |                                      | CATALOG NO. | LIST PRICE\$ |
|------|--------------------------------------|--------------------------------------|-------------|--------------|
| 1    | Primary Nozzle Retainer              |                                      | 502402SP    | 17.50        |
| 2    | Primary Nozzle Kit                   | #16                                  | 784800SP    | 12.00        |
|      |                                      | #18                                  | 784801SP    | 12.00        |
|      |                                      | #20                                  | 784802SP    | 12.00        |
|      |                                      | #22                                  | 784803SP    | 12.00        |
|      |                                      | #24                                  | 784804SP    | 12.00        |
|      |                                      | #26                                  | 784805SP    | 12.00        |
| 3    | Secondary Nozzle<br>Kit              | Female-Threaded<br>Nozzle with Elbow | 10005900SP  | 29.50        |
|      |                                      | Male-Threaded<br>Nozzle              | 10006100SP  | 25.00        |
| 4    | Speed Control<br>Knob                |                                      | 510101SP    | 35.00        |
| 5    | Turbine Assembly Kit                 |                                      | 10006200SP  | 160.00       |
| 6    | Reversing Kit                        |                                      | 510164SP    | 195.00       |
| 7    | Turret Inlet Kit                     |                                      | 510167SP    | 445.00       |
| 8    | Threaded Rotor Inlet                 |                                      | 893600SP    | 45.00        |
| 9    | Arc Rings (2)                        |                                      | 205617SP    | 40.00        |
| 10   | Gear Drive Assembly                  |                                      | 881900SP    | 525.00       |
| 11   | Rotor Cover Kit                      |                                      | 204205SP    | 80.00        |
| 12   | Upper Body Kit                       |                                      | 502432SP    | 175.00       |
| 13   | Riser Assembly                       |                                      | 502432SP    | 425.00       |
| 14   | Rubber Boot                          |                                      | 502423      | 75.00        |
| 15   | Lower Body Kit                       |                                      | 502442SP    | 215.00       |
| 16   | Gear-Drive Removal/Installation Tool |                                      | 517600SP    | 58.00        |