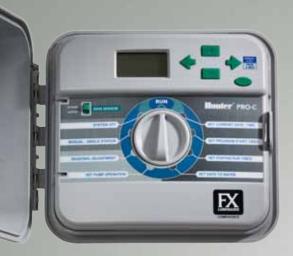

With a simple facepack upgrade, a single Pro-C can be used to control up to three stations of landscape lighting. The Pro-C can do this without interrupting scheduled irrigation run times or sensor commands. The added lighting stations (L1, L2, L3) include the same user interface as the irrigation programs, so anyone familiar with the Pro-C can program the lighting stations seamlessly. This upgrade is compatible with all new and existing Pro-C models.

### **Features & Benefits**

- Upgraded facepack With 3 new programs L1, L2, & L3, the Pro-C controller schedules landscape lighting
- Controls up to three PX or LX Transformers.

The Pro-C **c**onnects to a PX transformer using the PXSYNC relay, or connects directly to an LX transformer

#### **Specifications**

- All Pro-C features remain the same
- 3 new lighting programs (L1, L2, L3) added to existing Pro-C with:
  - 4 start times each
  - 6 hour max run times per start times
  - Days of the week defaults to everyday (not programmable)
- Activating program L1/L2/L3 converts station output #1/2/3 to lighting control only
- PXSYNC relay box works with lighting station output to activate PX transformer (PXSYNC not needed for connection to LX transformers).