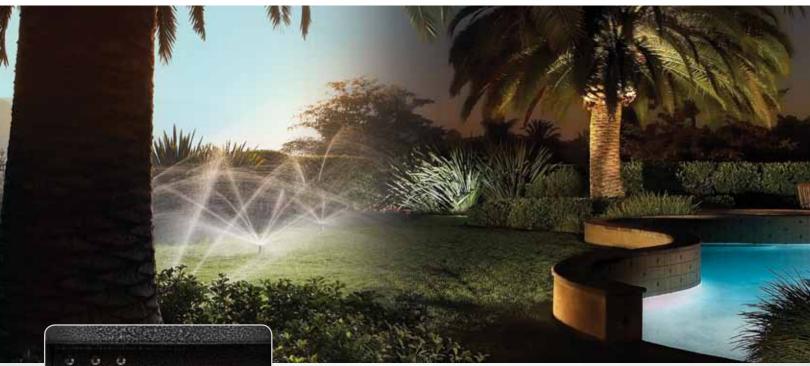

## Control Landscape Lighting and Irrigation with a Single Pro-C

unter's Pro-C has a well-earned reputation as a highly innovative light commercial/residential irrigation controller. Its modular design and sensor compatibility offer flexibility and efficiency for a wide variety of needs. Now, the Pro-C offers one more bold option: the ability to control landscape lighting.

With a simple facepack upgrade, a single Pro-C can be used to control up to three stations of landscape lighting. The Pro-C can do this without interrupting scheduled irrigation run times or sensor commands. The added lighting stations (L1, L2, L3) include the same user interface as the irrigation programs, so anyone familiar with the Pro-C can program the lighting stations seamlessly. This upgrade is compatible with all new and existing Pro-C models.