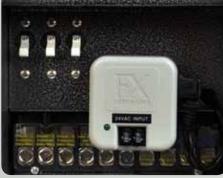

### **Features & Benefits**

- Upgraded facepack With 3 new programs L1, L2, & L3, the Pro-C controller schedules landscape lighting
- Controls up to three PX or LX Transformers.

The Pro-C **c**onnects to a PX transformer using the PXSYNC relay, or connects directly to an LX transformer

#### **Specifications**

- All Pro-C features remain the same
- 3 new lighting programs (L1, L2, L3) added to existing Pro-C with:
  - 4 start times each
  - 6 hour max run times per start times
  - Days of the week defaults to everyday (not programmable)
- Activating program L1/L2/L3 converts station output #1/2/3 to lighting control only
- PXSYNC relay box works with lighting station output to activate PX transformer (PXSYNC not needed for connection to LX transformers).