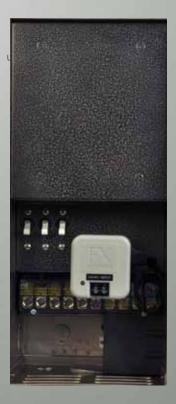

### Models

**526205:** Upgraded Pro-C facepack with FX Lighting control

**PXSYNC:** 24VAC Relay box for use with PX transformer

#### **Specifications**

- All Pro-C features remain the same
- 3 new lighting programs (L1, L2, L3) added to existing Pro-C with:
  - 4 start times each
  - 6 hour max run times per start times
  - Days of the week defaults to everyday (not programmable)
- Activating program L1/L2/L3 converts station output #1/2/3 to lighting control only
- PXSYNC relay box works with lighting station output to activate PX transformer (PXSYNC not needed for connection to LX transformers).