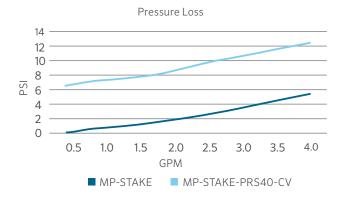

#### **OPERATING SPECIFICATIONS**

• Operational pressure range: 30 to 70 PSI

MP-STAKE
Total height: 28"
Male threaded
connection: ½"

MP-STAKE-PRS40-CV Total height: 34" Male threaded connection: ½"