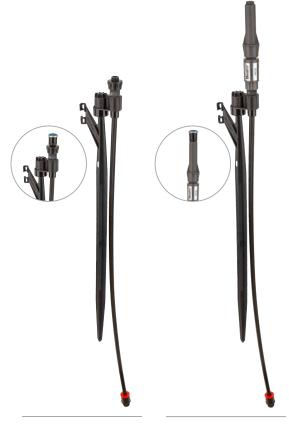

#### **OPERATING SPECIFICATIONS**

• Operational pressure range: 30 to 70 PSI

MP-STAKE
Total height: 28"
Male threaded
connection: ½"

MP-STAKE-PRS40-CV Total height: 34" Male threaded connection: ½"

## Compatible with:

**All MP Rotator Nozzles** 

**Spray Nozzles** 

| MP-STAKE MODELS   |                                                                                                                                           |
|-------------------|-------------------------------------------------------------------------------------------------------------------------------------------|
| Model             | Description                                                                                                                               |
| MP-STAKE          | 26" stake, 0.345" tubing to $\frac{1}{2}$ " male fitting, PROS-00 shrub (total height: 28")                                               |
| MP-STAKE-PRS40-CV | 26" stake, 0.345" tubing to ½" male fitting, Hunter Check<br>Valve, PROS-00-PRS40 pressure-regulated shrub adapter<br>(total height: 34") |