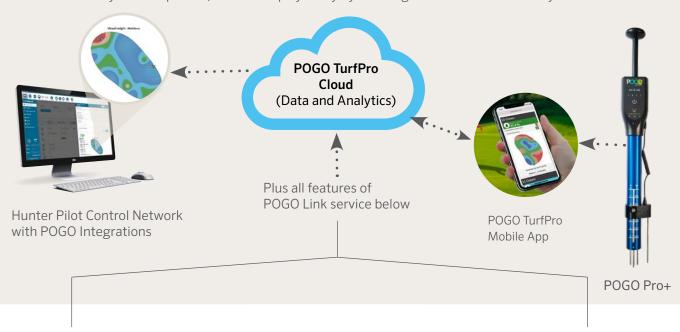

#### MANAGE YOUR WAY

Subscribe to the all-inclusive **POGO TurfPro Cloud** or the sensor-based **POGO Link** service to gain better visibility of your golf course irrigation efficiency.

## Data and Analytics with Advanced Visual Insights – POGO TurfPro Cloud Proactively drive improved, consistent playability by knowing the exact conditions of your turf.

### Data Only - POGO Link Service Make more informed irrigation adjustments by monitoring key environmental data in real time.

Find a local POGO distributor at **pogoturfpro.com/find-a-distributor.** 

POGO Support is a courtesy service for all Hunter Pilot Control Network integration customers. Customers can access POGO Support anytime through the TurfPro Mobile App or on POGOTurfPro.com. POGO is a trademark of Stevens Water Monitoring Systems Inc. Apple and the Apple logo are trademarks of Apple Inc., registered in the U.S. and other countries. App Store is a service mark of Apple Inc. Google Play and the Google Play logo are trademarks of Google LLC.