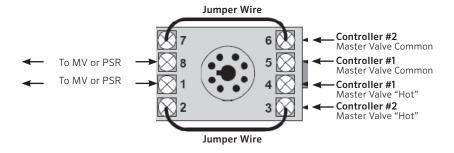

# REL 2® RELAY INSTALLATION GUIDE



REL 2 is used to allow multiple controllers to operate the same low-voltage device (Master Valve or Pump Start Relay).

REL 2 is NEVER connected to high voltage. It is for 24VAC devices only.

### Two Controllers With One Master Valve/Pump Start Relay



### Three Controllers With One Master Valve/Pump Start Relay



# REL 2® RELAY INSTALLATION GUIDE



REL 2 is used to allow multiple controllers to operate the same low-voltage device (Master Valve or Pump Start Relay).

REL 2 is NEVER connected to high voltage. It is for 24VAC devices only.

### Two Controllers With One Master Valve/Pump Start Relay



## Three Controllers With One Master Valve/Pump Start Relay



Please contact huntertechnical.support@hunterIndustries.com for additional REL2 assistance.

Please contact huntertechnical.support@hunterIndustries.com for additional REL2 assistance.

LIT-702-REL2 -US 11/17