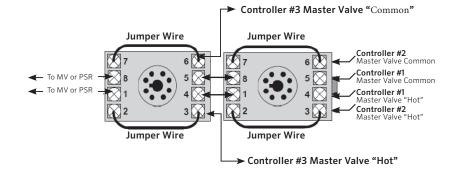

## Three Controllers With One Master Valve/Pump Start Relay

Please contact huntertechnical.support@hunterIndustries.com for additional REL2 assistance.

Please contact huntertechnical.support@hunterIndustries.com for additional REL2 assistance.