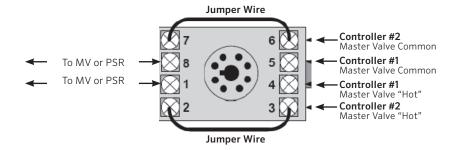

# REL 2® RELAY INSTALLATION GUIDE



REL 2 is used to allow multiple controllers to operate the same low-voltage device (Master Valve or Pump Start Relay).

REL 2 is NEVER connected to high voltage. It is for 24VAC devices only.

### Two Controllers With One Master Valve/Pump Start Relay



### Three Controllers With One Master Valve/Pump Start Relay



# REL 2® RELAY INSTALLATION GUIDE



REL 2 is used to allow multiple controllers to operate the same low-voltage device (Master Valve or Pump Start Relay).

REL 2 is NEVER connected to high voltage. It is for 24VAC devices only.

### Two Controllers With One Master Valve/Pump Start Relay



## Three Controllers With One Master Valve/Pump Start Relay



Please contact huntertechnical.support@hunterIndustries.com for additional REL2 assistance.

Please contact huntertechnical.support@hunterIndustries.com for additional REL2 assistance.

LIT-702-REL2 -US 11/17