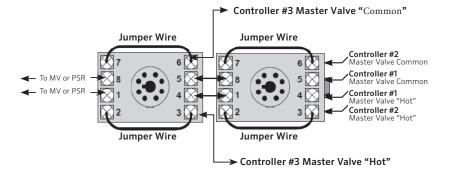

# REL 2® RELAY INSTALLATION GUIDE



REL 2 is used to allow multiple controllers to operate the same low-voltage device (Master Valve or Pump Start Relay).

REL 2 is NEVER connected to high voltage. It is for 24VAC devices only.

### Two Controllers With One Master Valve/Pump Start Relay



### Three Controllers With One Master Valve/Pump Start Relay



# REL 2® RELAY INSTALLATION GUIDE



REL 2 is used to allow multiple controllers to operate the same low-voltage device (Master Valve or Pump Start Relay).

REL 2 is NEVER connected to high voltage. It is for 24VAC devices only.

### Two Controllers With One Master Valve/Pump Start Relay



## Three Controllers With One Master Valve/Pump Start Relay



Please contact huntertechnical.support@hunterIndustries.com for additional REL2 assistance.

Please contact huntertechnical.support@hunterIndustries.com for additional REL2 assistance.

LIT-702-REL2 -US 11/17