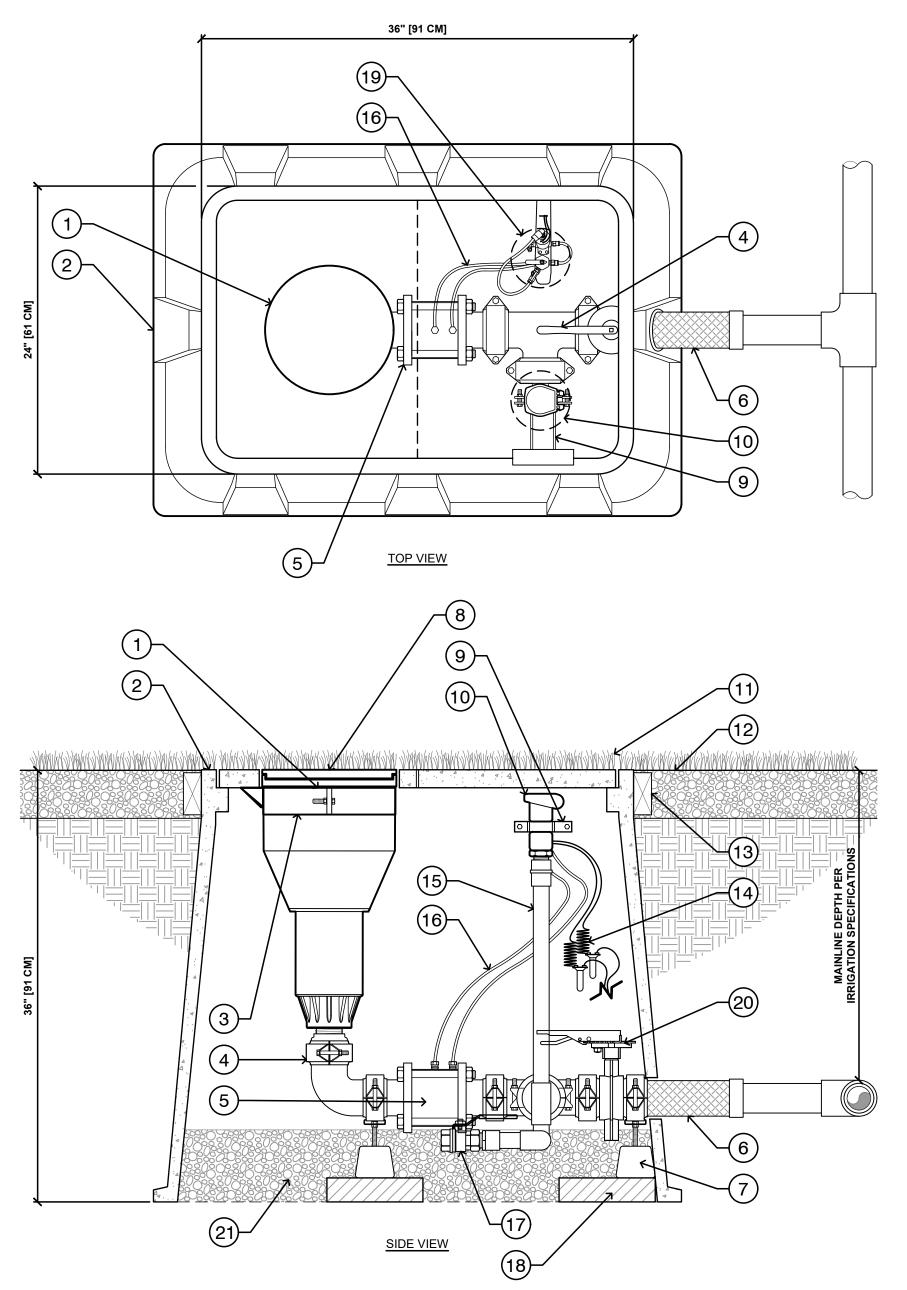

## LEGEND

- 1 HUNTER ST-1600-HS-B HIGH-SPEED POP-UP ROTOR WITH ADJUSTABLE ARC (40°–360°) AND 2" BSP INLET
- HUNTER ST-243636-B COMPOSITE VAULT AND FOUR-PIECE POLYMER-CONCRETE COVER SET WITH CAST-IN OPENINGS TO SUPPORT ROTOR LATERAL THRUST PLUS CAST-IN OPENING WITH CIRCULAR COVERS FOR QUICK COUPLER AND ON-OFF-AUTO ACCESS
- 3 HUNTER ST-BKT-1600 ROTOR HANGER AND ELEVATION ADJUSTMENT BRACKET
- 4 HUNTER ST-BVF30-K ISOLATION VALVE AND FITTING KIT WITH GROOVED CONNECTIONS AND 500 PSI [35 BAR; 3,500 KPA] RATED COUPLINGS SUFFICIENT TO CONNECT ROTOR AND CONTROL VALVE TO MANIFOLD INLET
- 5 HUNTER ST-V30-KV ULTRA LOW LOSS 3" [80 MM] VALVE KIT WITH GROOVED FITTING CONNECTIONS
- 6 HUNTER ST-H30-K 3" [80 MM] STAINLESS STEEL FLEXIBLE INLET PIPE
- 7 HUNTER ST-SPT-K ADJUSTABLE MANIFOLD SUPPORT BLOCK ADJUSTED TO SUPPORT MANIFOLD WEIGHT (2)
- 8 HUNTER ST-IBS-1600 RUBBER COVER AND SYNTHETIC INFILL TURF: SECURE SYNTHETIC TURF WITH HUNTER APPROVED ADHESIVE (ST-ADH-K)
- 9 HUNTER ST-BKT-QCV HANGER BRACKET FOR QUICK COUPLER
- HUNTER HQ-5-RC QUICK COUPLING VALVE SET DIRECTLY BELOW CIRCULAR QUICK-ACCESS PORT
- (11) SYNTHETIC TURF ATTACHED TO VAULT RIM AND COVER SET
- 12) TOP OF VAULT TO MATCH FINISHED GRADE ELEVATION
- NAILER BOARD AND SYNTHETIC TURF ALONG ALL SIDES OF VAULT AS PER PLAN AND SPECIFICATIONS
- 14) 18"-24" [50 CM] COILED WIRE TO CONTROLLER OR DECODER WITH WATERPROOF CONNECTORS
- 15) 1" [25 MM] MINIMUM SCHEDULE 80 QUICK COUPLER SUPPLY PIPING AND FITTINGS OR AS PER SPECIFICATION
- (16) COLOR-CODED CONTROL TUBING FROM ST-V30-KV VALVE TO SELECTOR SWITCH MOUNTED ON VAULT SIDE WALL
- (17) BRASS MANUAL BALL VALVE PROVIDED WITH ST-VBF30-K
- 18 16" X 16" X 2" [40 CM X 40 CM X 5 CM] SUPPORT PAD OR CONCRETE STEPPING STONE AS PER SPECIFICATION (2)
- (19) REMOTE ON-OFF-AUTO SELECTOR AND SOLENOID MANIFOLD ASSEMBLY MOUNTED ON VAULT SIDEWALL
- 20 ISOLATION BUTTERFLY VALVE WITH GROOVED CONNECTIONS PROVIDED WITH ST-VBF30-K
- (21) 6" DEPTH WASHED GRAVEL WITH LANDSCAPE FILTER FABRIC

NOTES

1. PROVIDE VAULT DRAINAGE VIA ACCESS TO FIELD DRAINAGE SYSTEM

SYNTHETIC TURF KIT (ST-1600-KIT) ADJACENT TO INFILL TURF

(00)

ST-1600-KIT-01 | www.hunterindustries.com | Hunter