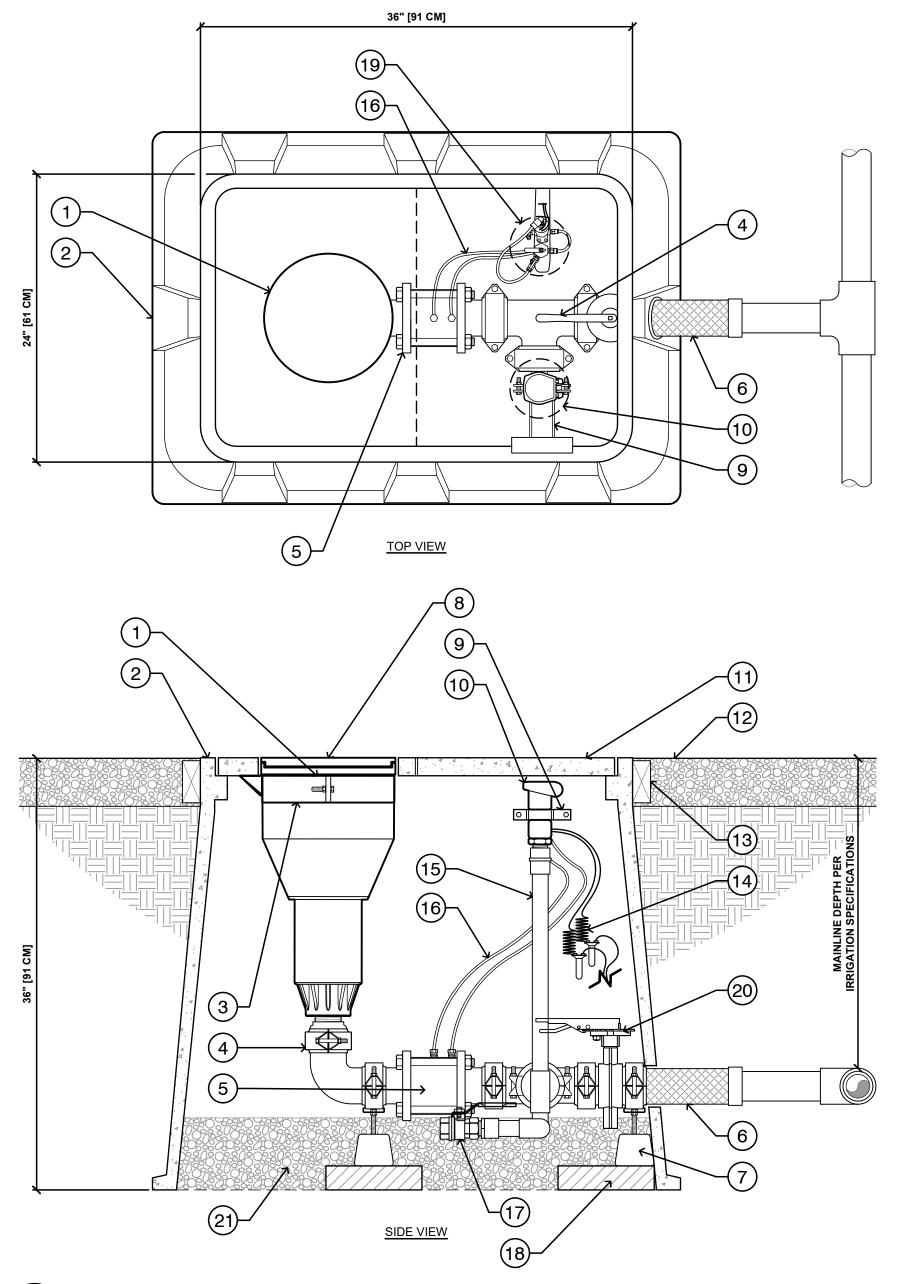

## <u>LEGEND</u>

- 1) HUNTER ST-1600-HS-B HIGH-SPEED POP-UP ROTOR WITH ADJUSTABLE ARC (40°-360°) AND 2" BSP INLET
- (2) HUNTER ST-243636-B COMPOSITE VAULT AND FOUR-PIECE POLYMER-CONCRETE COVER SET WITH CAST-IN OPENINGS TO SUPPORT ROTOR LATERAL THRUST PLUS CAST-IN OPENING WITH CIRCULAR COVERS FOR QUICK COUPLER AND ON-OFF-AUTO ACCESS
- (3) HUNTER ST-BKT-1600 ROTOR HANGER AND ELEVATION ADJUSTMENT BRACKET
- (4) HUNTER ST-BVF30-K ISOLATION VALVE AND FITTING KIT WITH GROOVED CONNECTIONS AND 500 PSI [35 BAR; 3,500 KPA] RATED COUPLINGS SUFFICIENT TO CONNECT ROTOR AND CONTROL VALVE TO MANIFOLD INLET
- (5) HUNTER ST-V30-KV ULTRA LOW LOSS 3" [80 MM] VALVE KIT WITH GROOVED FITTING CONNECTIONS
- 6 HUNTER ST-H30-K 3" [80 MM] STAINLESS STEEL FLEXIBLE INLET PIPE
- 7 HUNTER ST-SPT-K ADJUSTABLE MANIFOLD SUPPORT BLOCK ADJUSTED TO SUPPORT MANIFOLD WEIGHT (2)
- (8) HUNTER ST-IBS-1600 RUBBER COVER WITH RUNNING TRACK MATERIAL: TRIM COVER AND SECURE RUNNING TRACK MATERIAL WITH HUNTER APPROVED ADHESIVE (ST-ADH-K)
- 9 HUNTER ST-BKT-QCV HANGER BRACKET FOR QUICK COUPLER
- 10) HUNTER HQ-5-RC QUICK COUPLING VALVE SET DIRECTLY BELOW CIRCULAR QUICK-ACCESS PORT
- (11) SYNTHETIC SURFACE MATERIAL ATTACHED TO VAULT RIM AND **COVER SET**
- (12) TOP OF VAULT TO MATCH FINISHED GRADE ELEVATION
- 13) NAILER BOARD AND SYNTHETIC SURFACE ALONG ALL SIDES OF VAULT AS PER PLAN AND SPECIFICATIONS: SECURE NAILER BOARD WITH HUNTER APPROVED ADHESIVE (ST-ADH-K)
- 14 18"-24" [50 CM] COILED WIRE TO CONTROLLER OR DECODER WITH WATERPROOF CONNECTORS
- 15) 1" [25 MM] MINIMUM SCHEDULE 80 QUICK COUPLER SUPPLY PIPING AND FITTINGS OR AS PER SPECIFICATION
- (16) COLOR-CODED CONTROL TUBING FROM ST-V30-KV VALVE TO SELECTOR SWITCH MOUNTED ON VAULT SIDE WALL
- (17) BRASS MANUAL BALL VALVE PROVIDED WITH ST-VBF30-K
- 18 16" X 16" X 2" [40 CM X 40 CM X 5 CM] SUPPORT PAD OR CONCRETE STEPPING STONE AS PER SPECIFICATION (2)
- (19) REMOTE ON-OFF-AUTO SELECTOR AND SOLENOID MANIFOLD ASSEMBLY MOUNTED ON VAULT SIDEWALL
- 20 ISOLATION BUTTERFLY VALVE WITH GROOVED CONNECTIONS PROVIDED WITH ST-VBF30-K (21) 6" DEPTH WASHED GRAVEL WITH LANDSCAPE FILTER FABRIC

1. PROVIDE VAULT DRAINAGE VIA ACCESS TO FIELD DRAINAGE SYSTEM

SYNTHETIC TURF KIT (ST-1600-KIT) ADJACENT TO SYNTHETIC SURFACE

ST-1600-KIT-03 | www.hunterindustries.com |